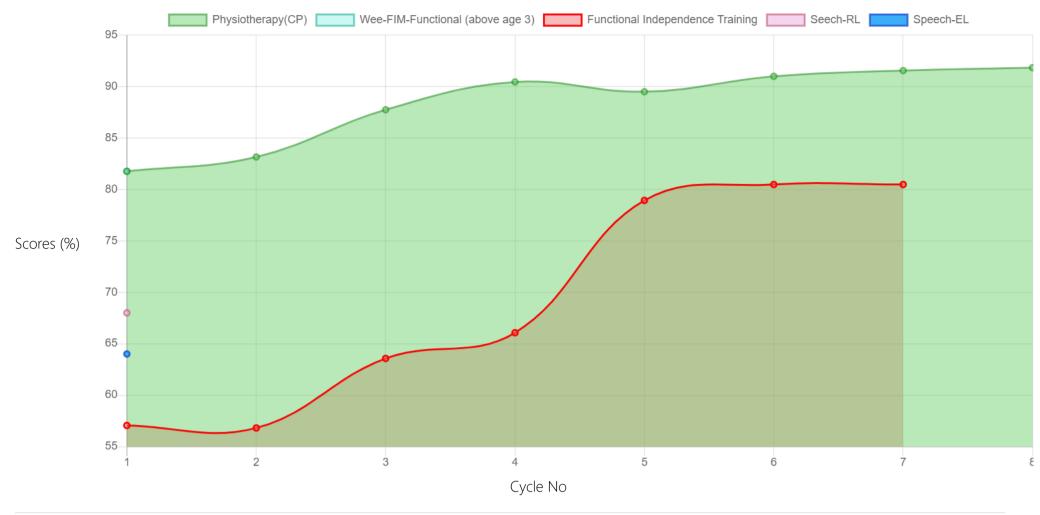

## Progress Report

| Evaluation No. | Physiotherapy(CP)<br>Score % - Month - Year | Speech<br>RL - EL - Month - Year  | Wee-FIM-Functional (above age 3)<br>Score % - Month - Year | Functional Independence Training<br>Score % - Month - Year |
|----------------|---------------------------------------------|-----------------------------------|------------------------------------------------------------|------------------------------------------------------------|
| 1              | 81.77% - February - 2019                    | 68.00% - 64.00% - February - 2023 | 81.75% - July - 2023                                       | 57.05% - January - 2019                                    |
| 2              | 83.16% - August - 2019                      |                                   |                                                            | 56.81% - July - 2019                                       |
| 3              | 87.75% - March - 2020                       |                                   |                                                            | 63.57% - January - 2020                                    |
| 4              | 90.45% - January - 2021                     |                                   |                                                            | 66.07% - January - 2021                                    |
| 5              | 89.50% - July - 2021                        |                                   |                                                            | 78.93% - June - 2021                                       |
| 6              | 91.00% - January - 2022                     |                                   |                                                            | 80.48% - January - 2022                                    |
| 7              | 91.56% - August - 2022                      |                                   |                                                            | 80.48% - August - 2022                                     |
| 8              | 91.84% - February - 2023                    |                                   |                                                            |                                                            |

## Progress Report Graph

Information:- CP - Cerebral Palsy; SB - Spina bifida; MD - Muscular Dystrophy; CTEV - Clubfoot; ID - Intellectual Disability; CP, MD - Cerebral Palsy/Multiple Disabilities; LV - Low Vision; TB - Total Blind; ADHD - Attention Deficit Hyperactive Disorder; DB - Deaf Blind; RL - Receptive Language; EL - Expressive Language; ICF - International classification of functioning; FACP - Functional assessment checklist for programming; Wee-FIM - Functional Independence Measure; Inclusion - A kind of special education; Voc- Vocational training; Prevoc - Prevocational training